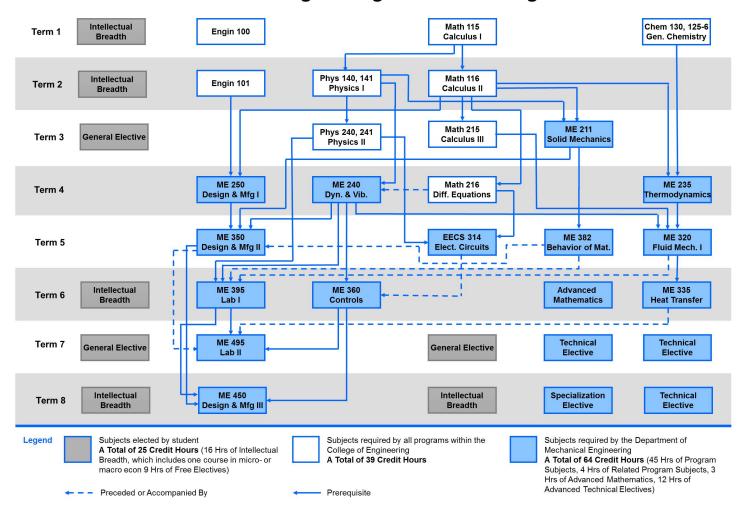

## **Mechanical Engineering Course Flow Diagram**

GE Lighting Head Office. 32 Phillip Street, Parramatta, New South Wales, Australia, 2150 Tel (+61) 1300 497 221 Fax (+61) 1300 425 456 Website: .

GE Lighting 95394 LED 10-watt 700-Lumen Dimmable 6-Inch Recessed Indoor Flood Downlight with Medium Base and Trim Ring - Amazon.com