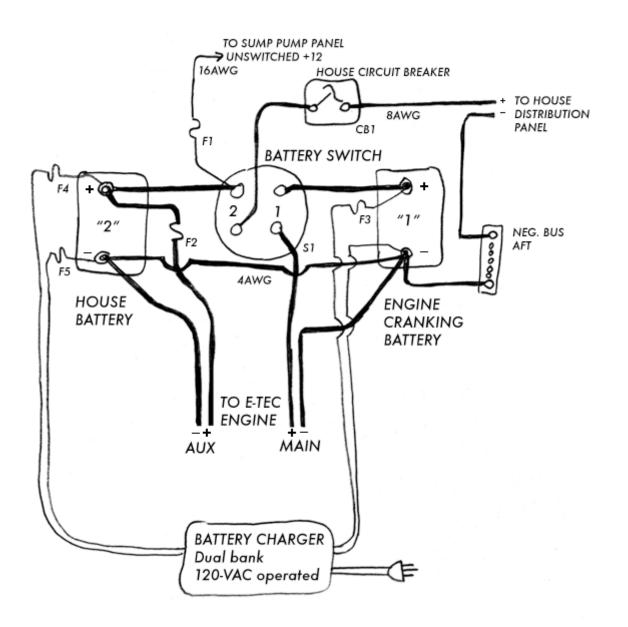

## ge automotive lighting application guide

×

Download ge automotive lighting application guide











## **Mechanical Engineering Course Flow Diagram**



GE Lighting Head Office. 32 Phillip Street, Parramatta, New South Wales, Australia, 2150 Tel (+61) 1300 497 221 Fax (+61) 1300 425 456 Website: .

GE Lighting 95394 LED 10-watt 700-Lumen Dimmable 6-Inch Recessed Indoor Flood Downlight with Medium Base and Trim Ring - Amazon.com

Mining leaders in the Pilbara rely on GE locomotives to haul iron ore from mine to port. Play Video

Enter your model number above to make sure this fits. G25 globe with medium base for use in vanity strips; 25 watt replacement uses only 4.5 watts

Simple math, dramatic savings. Project Illustration: Single dealership, parking lot site Lighting, conversion of HID to GE Evolve™ LED Area Light with GE Monitor.

Our product catalogs provide specifications on more